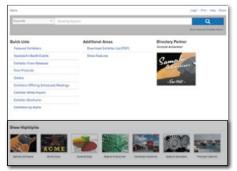

## ENHANCE YOUR EXHIBITOR LISTING ONLINE WITH DIGITAL PACKAGES AND SPONSORSHIPS!

The ELECTRIC POWER website features the official directory, floor plan, and show planner for attendees to find new products and services, and plan their time at the show.

Stand out from the crowd and enhance your listing! Choose the package that meets your needs: